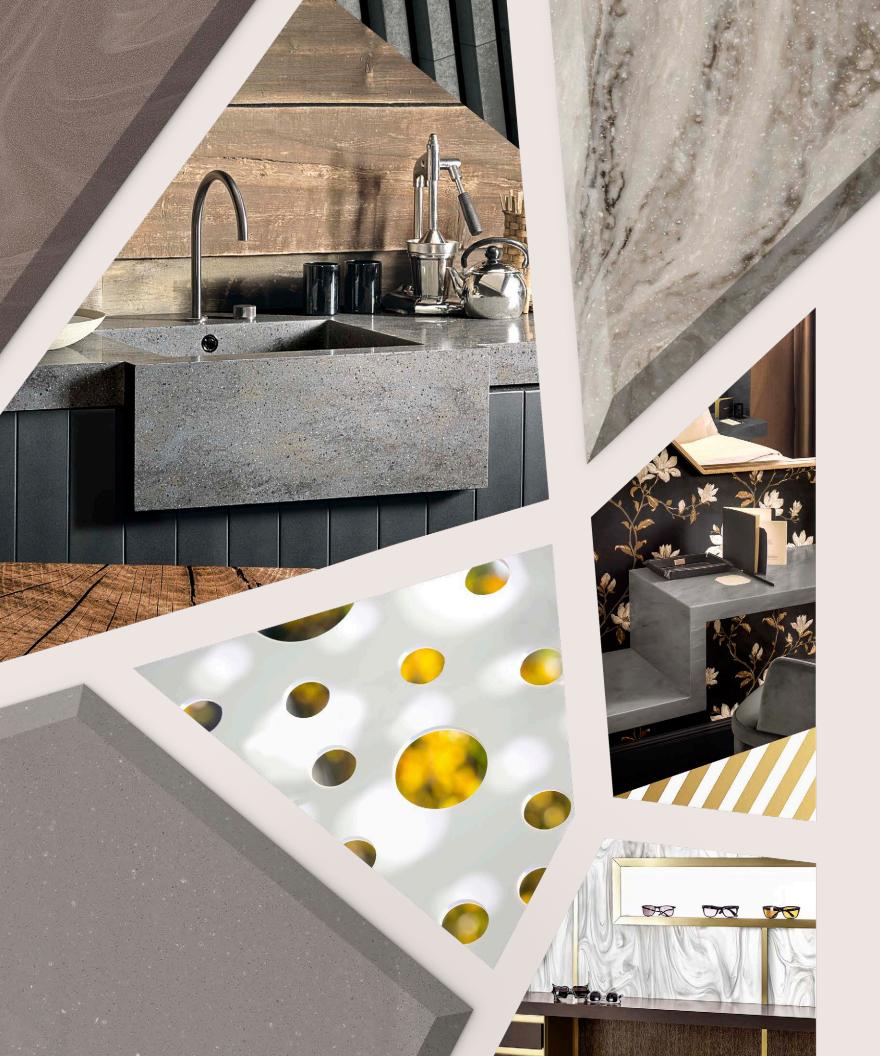

# CORIAN® SOLID SURFACE FOR HOME

Why settle for a cookie-cutter kitchen when you can create something spectacular with Corian® Solid Surface? Create countertops that flow seamlessly into sinks and backsplashes. Or throw out the rule book altogether and make something one of a kind.

In the bathroom, Corian® Solid Surface takes center stage in basins and countertops, but also shower enclosures, tubs and wall cladding.

But there's no reason to stop at two rooms. Bookshelves, staircases, room dividers and sculptural furniture are just a few of the forms this ever-versatile material can assume.

# CORIAN® SOLID SURFACE FOR BUSINESS

With both interior and exterior applications, it's our business to beautifully showcase your business, no matter what that might be. From health care to food service, retail to hospitality, Corian® Solid Surface can help your space stand out.