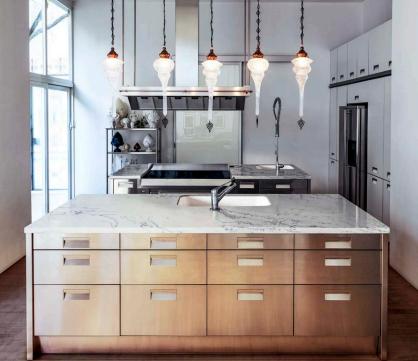

# CORIAN® SOLID SURFACE FOR HOME

Why settle for a cookie-cutter kitchen when you can create something spectacular with Corian® Solid Surface? Create countertops that flow seamlessly into sinks and backsplashes. Or throw out the rule book altogether and make something one of a kind.

In the bathroom, Corian® Solid Surface takes center stage in basins and countertops, but also shower enclosures, tubs and wall cladding.

But there's no reason to stop at two rooms. Bookshelves, staircases, room dividers and sculptural furniture are just a few of the forms this ever-versatile material can assume.