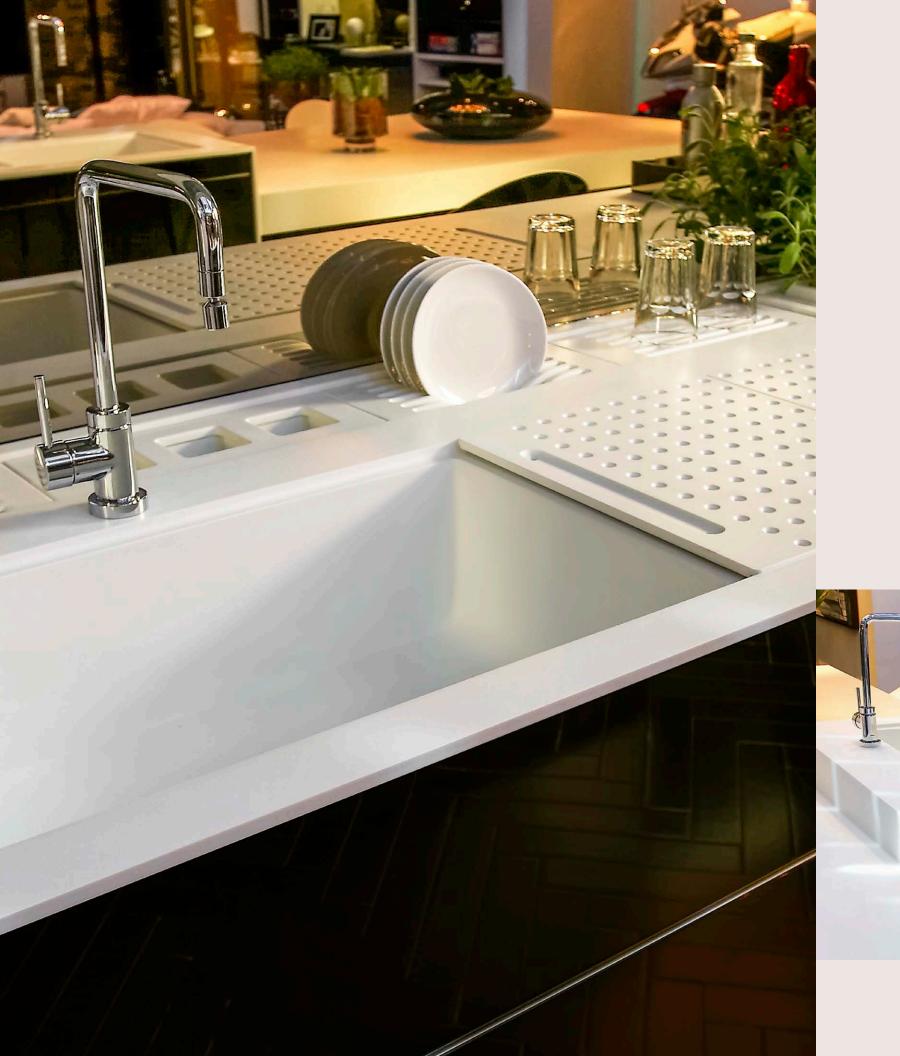

## SMART IS IN THE DETAILS

#### Corian® Smart Kitchen Design

It's unique. Functional. Visually stunning. And it's completely reimagining what countertops can do.

Integrated dishwashing trays slide effortlessly to increase countertop space and working area. Modular racks and basins are built directly into the surface to make drying dishes and utensils easy and seamless. And embedded stainless-steel trivets provide a dedicated space for hot objects. It's not an exaggeration when we say that the possibilities are practically endless.

**Project:** Loft Cubo de Vidrio

**Design:** Luciana Blagits and Paulo Rosenstock; Infinitas Superficies

Photos: Lauro Maeda