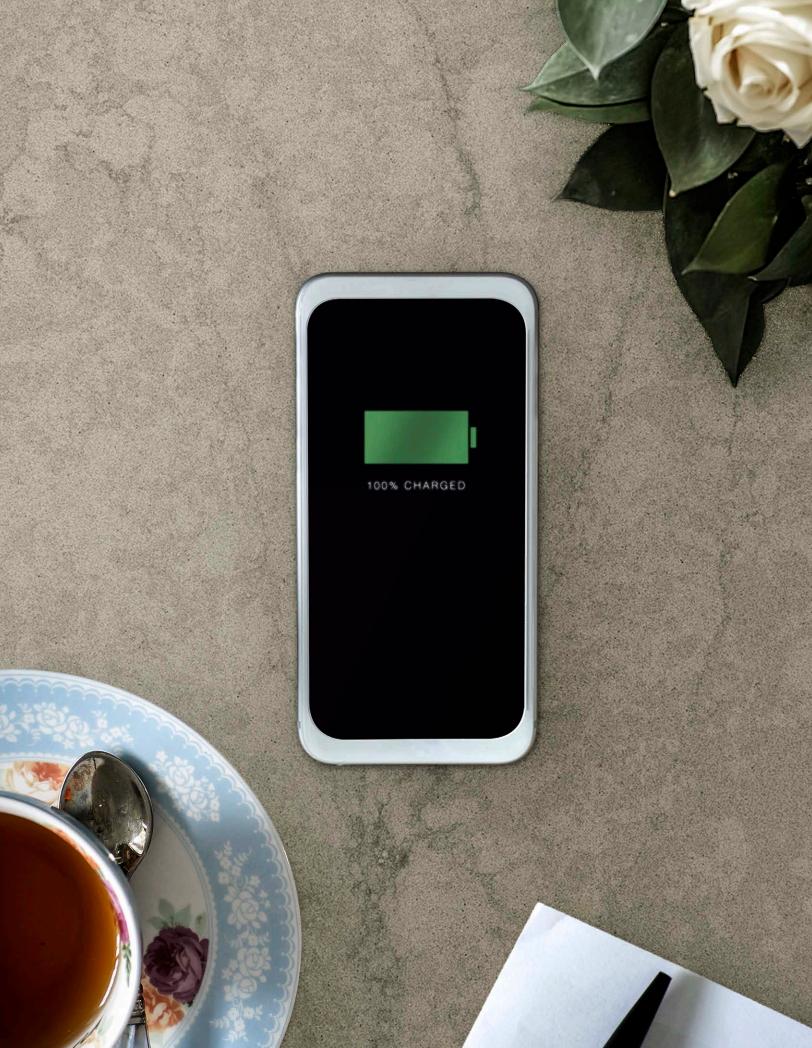

## CHANGE THE WAY YOU CHARGE

#### Corian® Charging Surface

On the outside, it's a signature, stylish Corian® surface. What makes it unique is what's underneath. Hidden from view is a transmitter that powers up smartphones, tablets and more, wirelessly.

At home, our charging surface integrates easily into kitchen countertops, breakfast nooks, bathroom counters and more to wirelessly keep your smart devices at full capacity. And for businesses, we make it simple to power up patrons in airports, restaurants, hospitals, hotels and more.