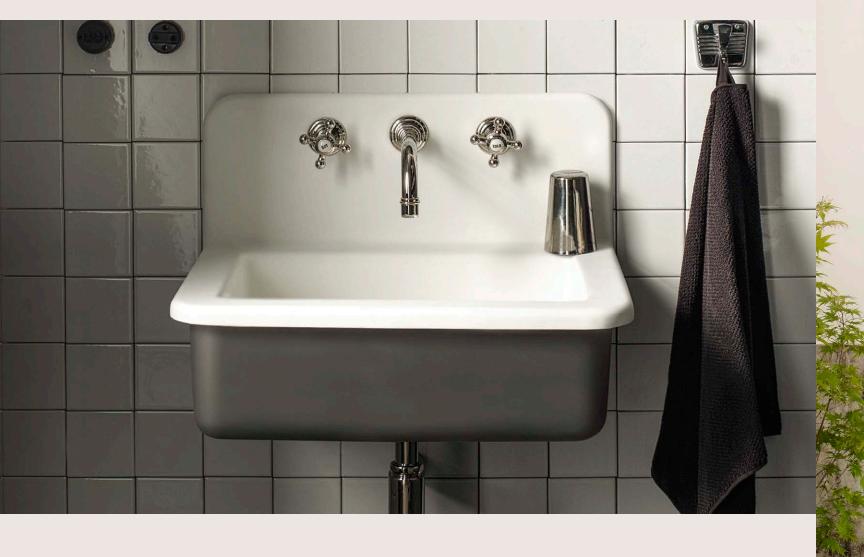

In the bathroom, Corian® Solid Surface takes center stage in basins and countertops, but also shower enclosures, tubs and wall cladding.

But there's no reason to stop at two rooms. Bookshelves, staircases, room dividers and sculptural furniture are just a few of the forms this ever-versatile material can assume.