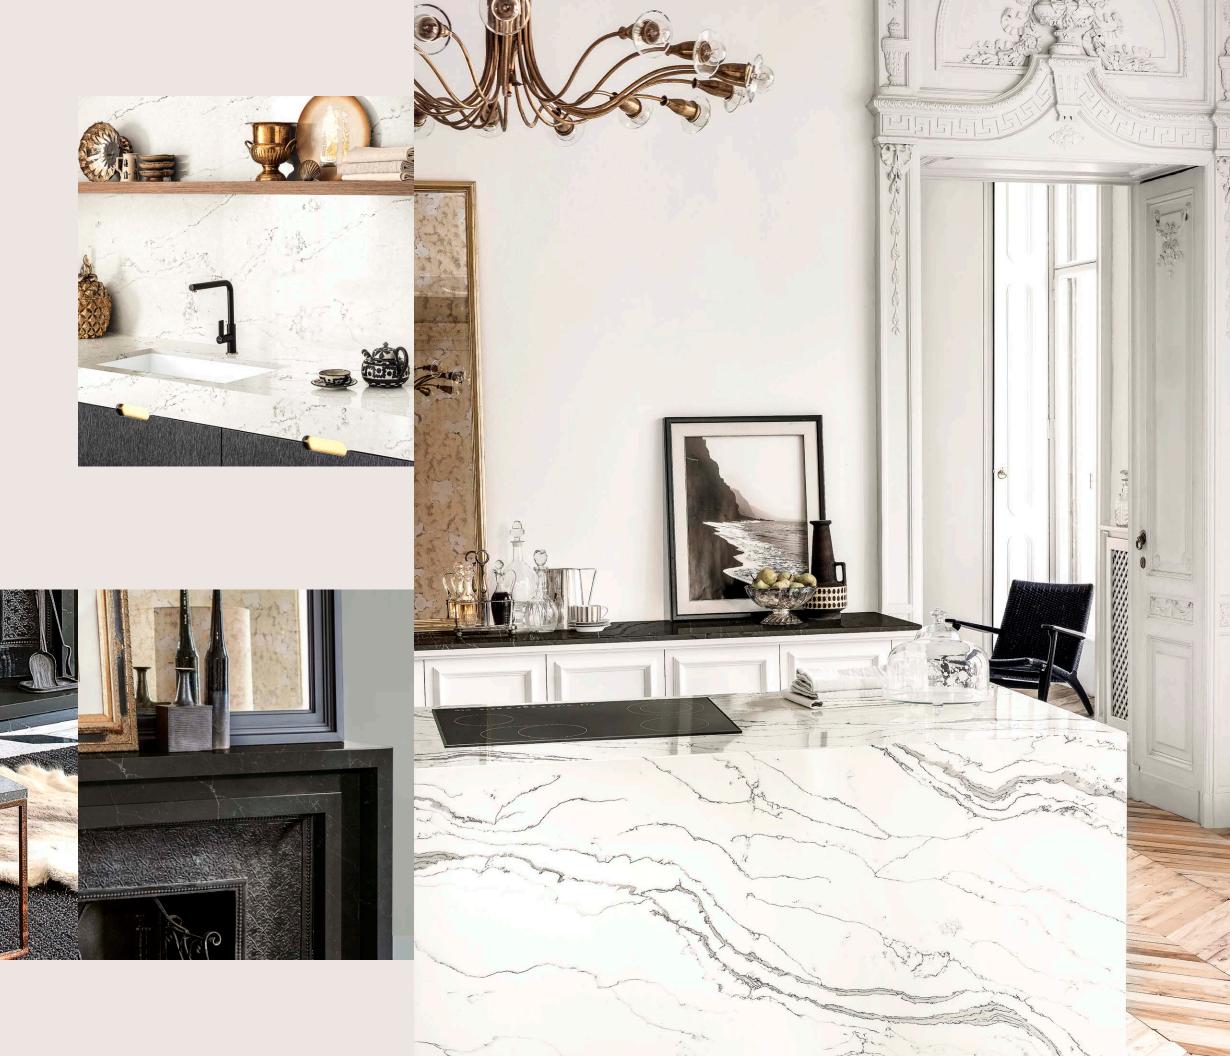

# Corian® Quartz

Same Look. New Name. Bolder Design.

Formerly known as Zodiaq, Corian Quartz is now part of the Corian Design family. But what has never changed is how it brings a sophistication to any design. We start with pure quartz crystals, then infuse them with our innovative technology for a result that is as stylish as it is durable. When you want to make a statement that lasts, choose Corian Quartz to make your space.

# CORIAN® QUARTZ FOR HOME

The strength and luster of Corian® Quartz make it an elegant choice for all who admire the beauty of real stone, but also demand durability and performance. With innovative designs and a timeless color palette, Corian® Quartz is the perfect material for a refined kitchen.

But why limit yourself to the countertop? Bath surrounds, wall tiles and full islands become gorgeous statement pieces when imagined in Corian® Quartz.

This material comes to life even more powerfully when paired with Corian® Solid Surface. Together, they embody the best of what Corian® Design has to offer.