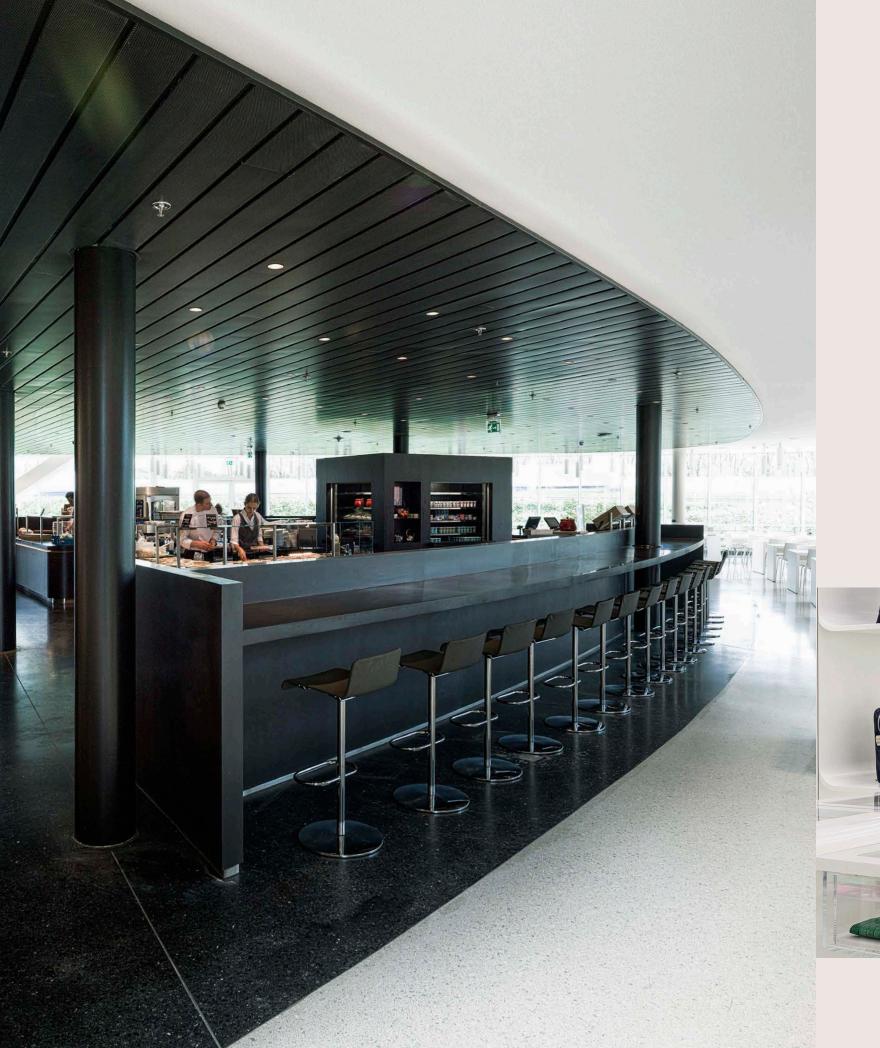

LEFT: Location: Eneco headquarter, Rotterdam, The Netherlands | Design: HofmanDujardin architects | Photo: Matthijs van Roon

**BELOW:** Location: Masheroua Prospekt business center in Minsk, Belarus | Photo: courtesy of Varabyeu and Partners architecture and design studio