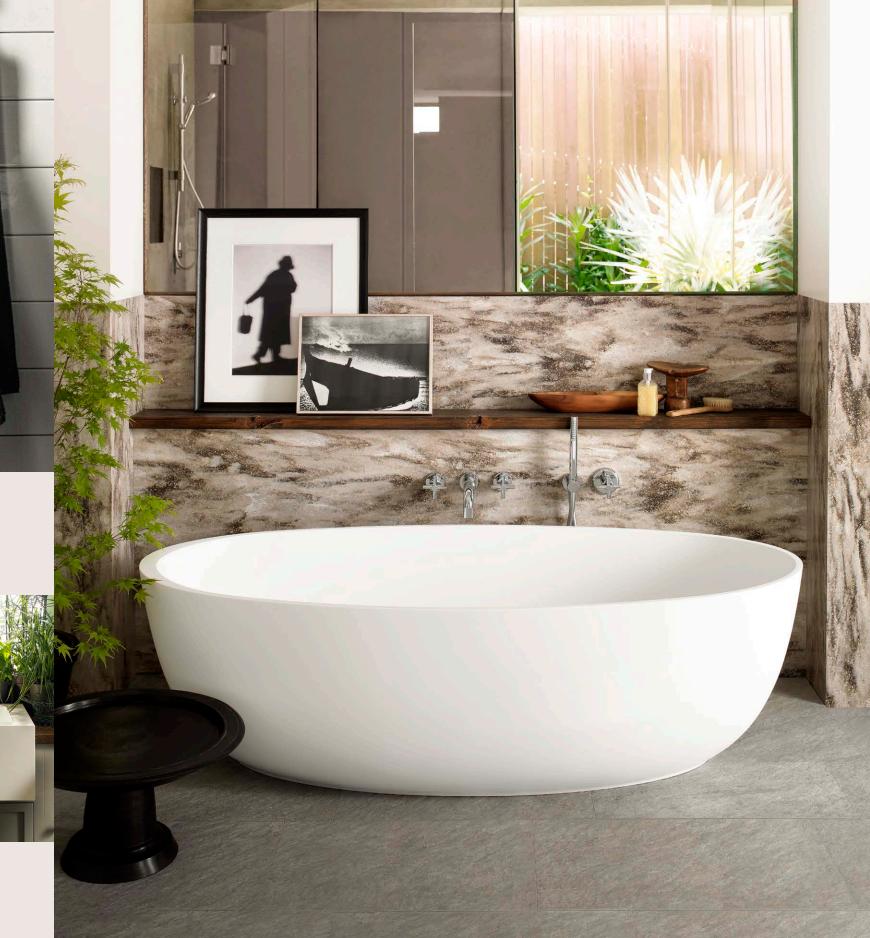

In the bathroom, Corian® Solid Surface takes center stage in basins and countertops, but also shower enclosures, tubs and wall cladding.

But there's no reason to stop at two rooms. Bookshelves, staircases, room dividers and sculptural furniture are just a few of the forms this ever-versatile material can assume.