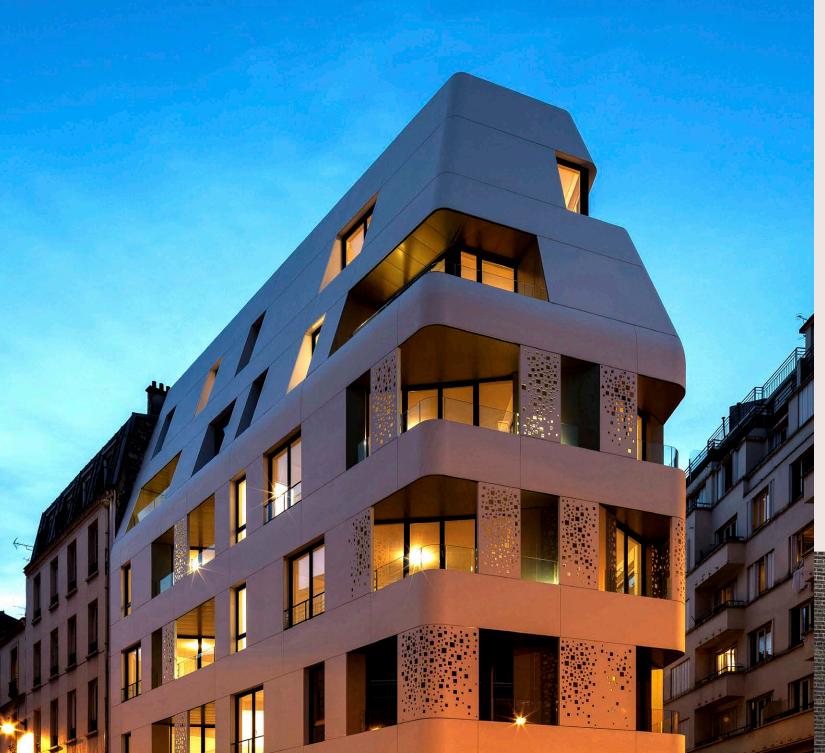

#### Corian® Exteriors

Why design corners when you can have curves? Corian® Exteriors brings personality to almost any environment.

The unparalleled design flexibility of Corian® makes modern, high-profile designs easily attainable. Long-lasting, durable, and elegant, Corian® Exteriors material has a three-dimensional formability, and has been providing virtually unlimited design inspiration for over 50 years.

Simply beautiful. Inside and out.

ABOVE: Location: Klif Dom Mody mall in Warsaw, Poland | Project: Grupa 5 Sp. z o.o. architectural firm | Photo: Corian® Design

LEFT: Location: Croix Nivert building in Paris, France | Project: Nakache & Orihuela Architects | Photo: Pierre L'Excellent