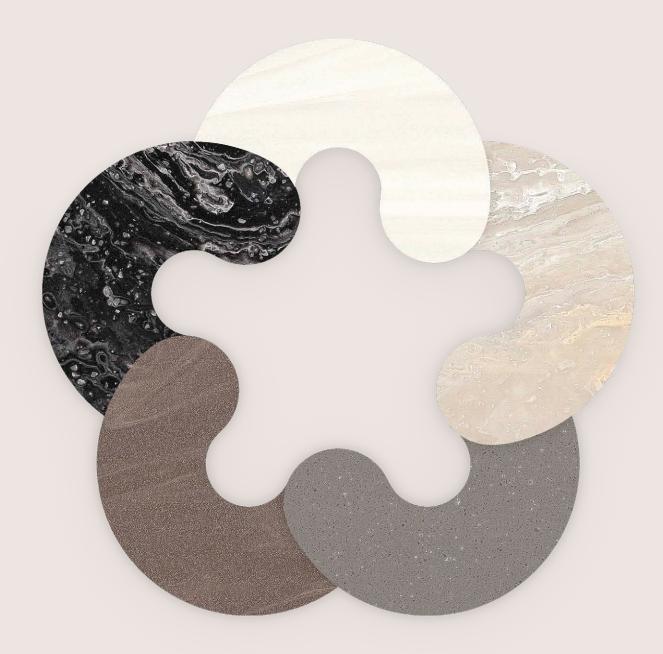

#### FEATURED CORIAN® SOLID SURFACE COLORS

#### CLOCKWISE FROM TOP

White Onyx, Dune Prima, Ash Concrete Cocoa Prima, Cosmos Prima 14 15