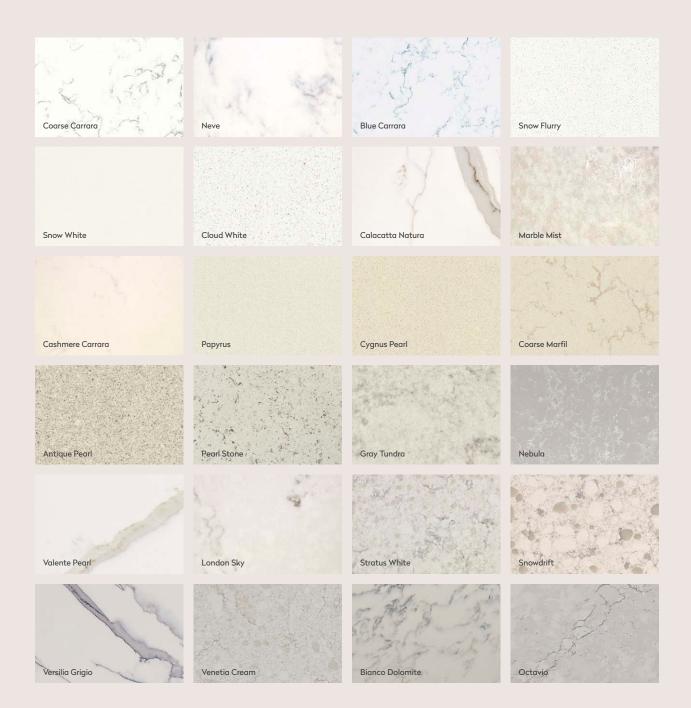

#### FEATURED CORIAN® SOLID SURFACE COLORS

#### CLOCKWISE FROM TOP

White Onyx, Dune Prima, Ash Concrete Cocoa Prima, Cosmos Prima 14 15

#### THE CORIAN® SOLID SURFACE COLLECTION

We work with designers, artists, architects and industry experts to offer the largest selection of colors available in contemporary surfacing.

Please visit corian.com for the most up-to-date information and standard regional portfolio information by geographic region.