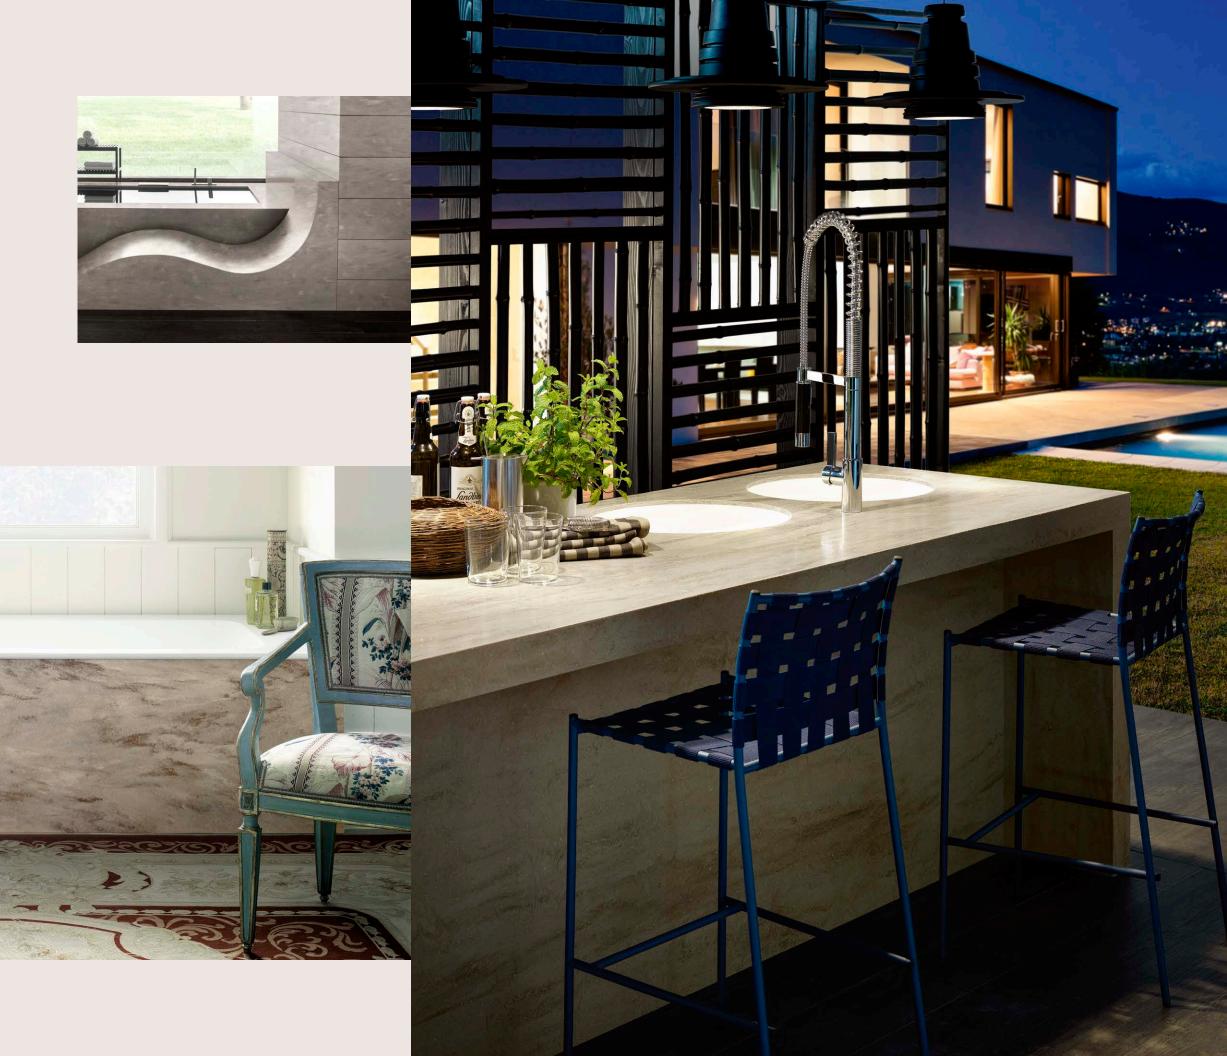

# CORIAN® SOLID SURFACE FOR HOME

Why settle for a cookie-cutter kitchen when you can create something spectacular with Corian® Solid Surface? Create countertops that flow seamlessly into sinks and backsplashes. Or throw out the rule book altogether and make something one of a kind.

In the bathroom, Corian® Solid Surface takes center stage in basins and countertops, but also shower enclosures, tubs and wall cladding.

But there's no reason to stop at two rooms. Bookshelves, staircases, room dividers and sculptural furniture are just a few of the forms this ever-versatile material can assume.

# CORIAN® SOLID SURFACE FOR BUSINESS

With both interior and exterior applications, it's our business to beautifully showcase your business, no matter what that might be. From health care to food service, retail to hospitality, Corian® Solid Surface can help your space stand out.