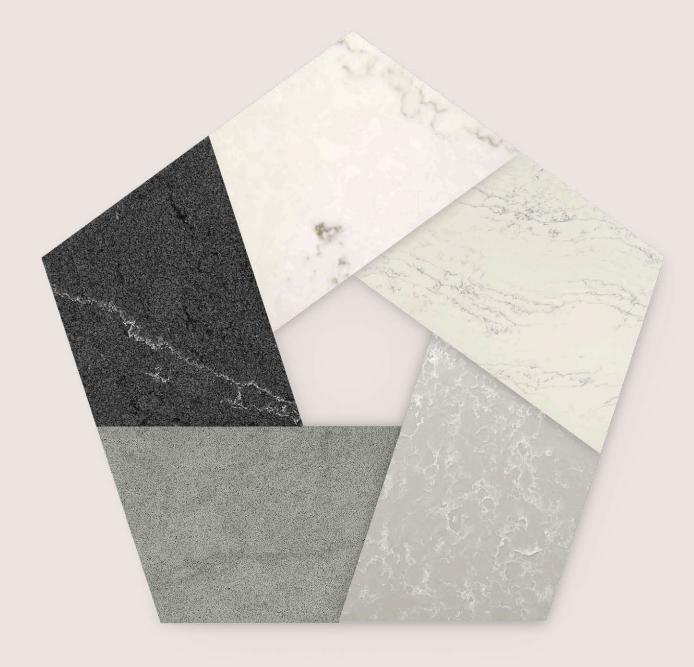

#### FEATURED CORIAN® SOLID SURFACE COLORS

#### CLOCKWISE FROM TOP

White Onyx, Dune Prima, Ash Concrete Cocoa Prima, Cosmos Prima 14 15

#### THE CORIAN® SOLID SURFACE COLLECTION

We work with designers, artists, architects and industry experts to offer the largest selection of colors available in contemporary surfacing.

Please visit corian.com for the most up-to-date information and standard regional portfolio information by geographic region.