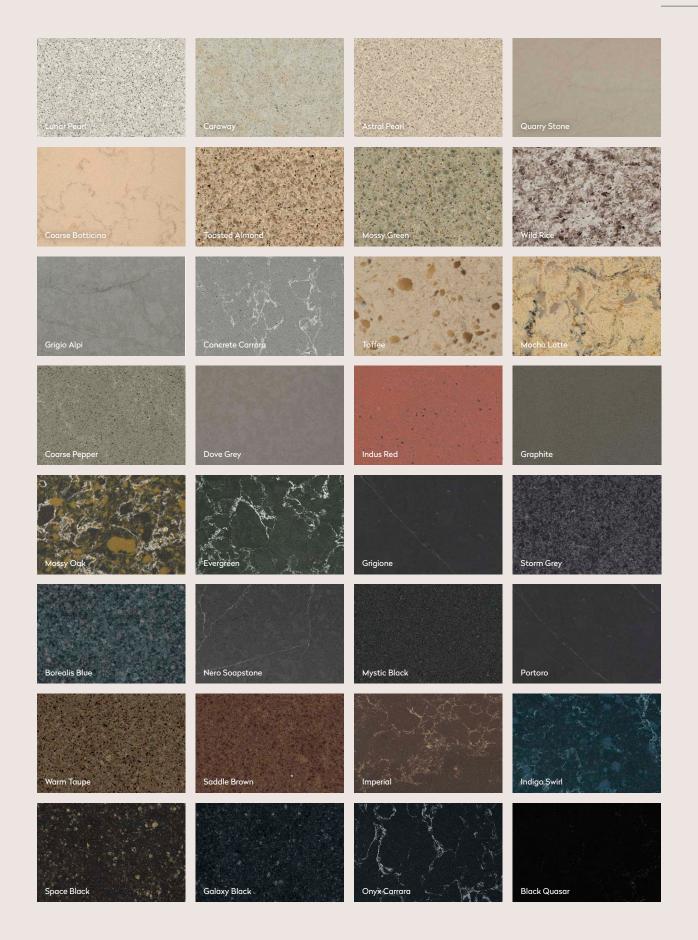

#### FEATURED CORIAN® QUARTZ COLORS

#### CLOCKWISE FROM TOP

London Sky, Bianco Dolomite, Nebula, Grigio Alpi, Nero Soapstone 24 25

## THE CORIAN® QUARTZ COLLECTION

Combining modern technology with organic patterns, Corian® Quartz embraces classic looks, along with exciting new textures.

 $Please\ visit\ corian. com\ for\ the\ most\ up-to-date\ information\ and\ standard\ regional\ portfolio\ information\ by\ geographic\ region.$ 