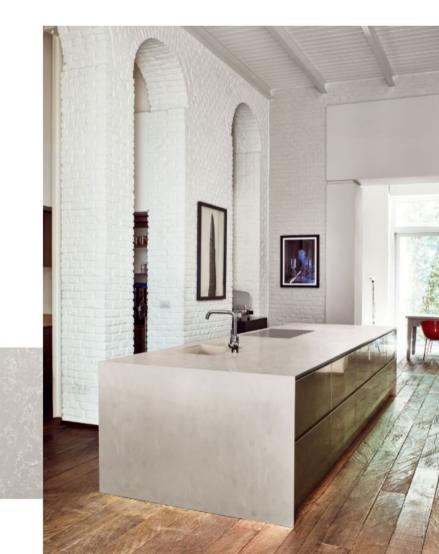

An array of quiet hues, and sinuous patterns are design elements that connect to the spirit within. The cloudlike appeal of Corian® Solid Surface Nimbus Prima is enhanced with its subtle sheen, and light can dance on the cool colored surface of Corian® Solid Surface Stratus, while Corian® Solid Surface White Onyx offers a soothing monochromatic aesthetic with which to relax.

CORIAN® SOLID SURFACE NEUTRAL CONCRETE

> CORIAN® SOLID SURFACE NIMBUS PRIMA

CORIAN® QUARTZ NEBULA

"PRACTICE YOUR YOGA
POSTURE, SIP TEA, AND
MEDITATE. MANIFEST
A CONNECTION WITH
NATURE AND THE
WORLD AROUND
YOU. FEEL THE COOL
EARTH OF GARDEN
SOIL IN YOUR HANDS
AND INHALE THE
FRESHNESS OF THE AIR
AS YOU THRIVE IN YOUR
PERSONAL PARADISE
AND EMBRACE THE
ABILITY TO LOUNGE."