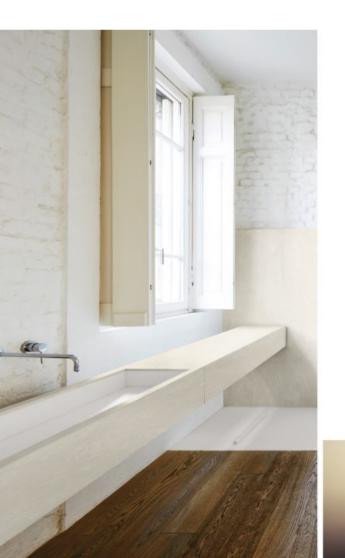

# LOUNGE

THE LOUNGE TREND IS AN ANTIDOTE TO A BUSY LIFE, THE ACTION IS TO TAKE A BREAK, IT IS TIME TO "LOUNGE." UNWIND AND CONSIDER THE MOMENT IN YOUR DAY WHEN YOU RELEASE AND FIND COMFORT IN YOUR ENVIRONMENT. ALL OF THE THINGS THAT BRING A SMILE OF CONTENTMENT. WHAT BRINGS YOU PLEASURE, SURELY RELAXES YOU.

Extend these sublime moments with trend forward aesthetics that create a similar story. Veining that allows your eye to easily follow its course, a subtle texture and sheen that invites you to caress the surface and linger during a quiet moment, muted hues that have depth and lightness, and create a background from which to expand your sense of style.

An array of quiet hues, and sinuous patterns are design elements that connect to the spirit within. The cloudlike appeal of Corian® Solid Surface Nimbus Prima is enhanced with its subtle sheen, and light can dance on the cool colored surface of Corian® Solid Surface Stratus, while Corian® Solid Surface White Onyx offers a soothing monochromatic aesthetic with which to relax.