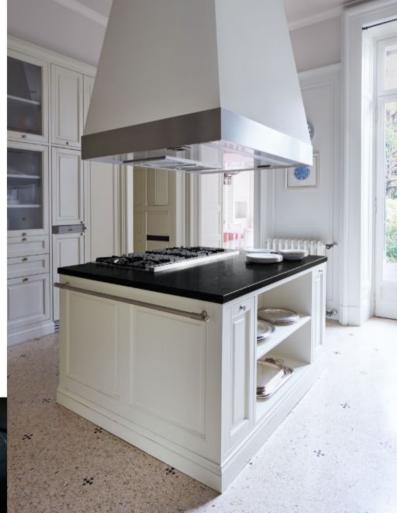

CORIAN® QUARTZ CALACATTA NATURA

CORIAN® SOLID SURFACE LIMESTONE PRIMA

A CLASSIC COMBINATION OF BLACK AND WHITE DENOTES A TIMELESS STYLE. THE CORIAN® QUARTZ BLACK QUASAR HUE FOR THE COUNTER PROVIDES HIGH CONTRAST TO THE WHITE CABINETRY AND BALANCES THE DRAMATIC RANGE HOOD. ALWAYS ON TREND, THE COLOR COMBINATION IS SIMPLE, UNCLUTTERED AND IS AS MODERN AS IT IS TRADITIONAL.