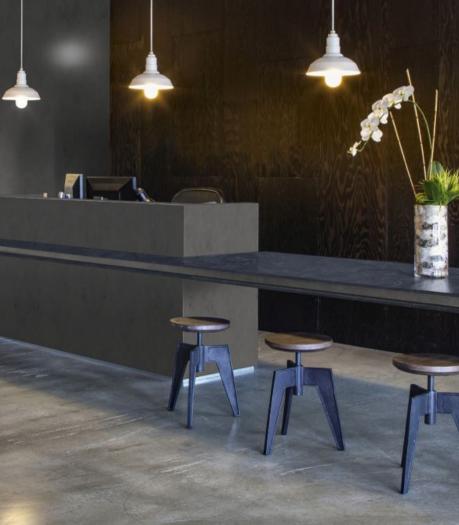

CORIAN® QUARTZ CALACATTA NATURA

CORIAN® SOLID SURFACE LIMESTONE PRIMA

A CLASSIC COMBINATION OF BLACK AND WHITE DENOTES A TIMELESS STYLE. THE CORIAN® QUARTZ BLACK QUASAR HUE FOR THE COUNTER PROVIDES HIGH CONTRAST TO THE WHITE CABINETRY AND BALANCES THE DRAMATIC RANGE HOOD. ALWAYS ON TREND, THE COLOR COMBINATION IS SIMPLE, UNCLUTTERED AND IS AS MODERN AS IT IS TRADITIONAL.