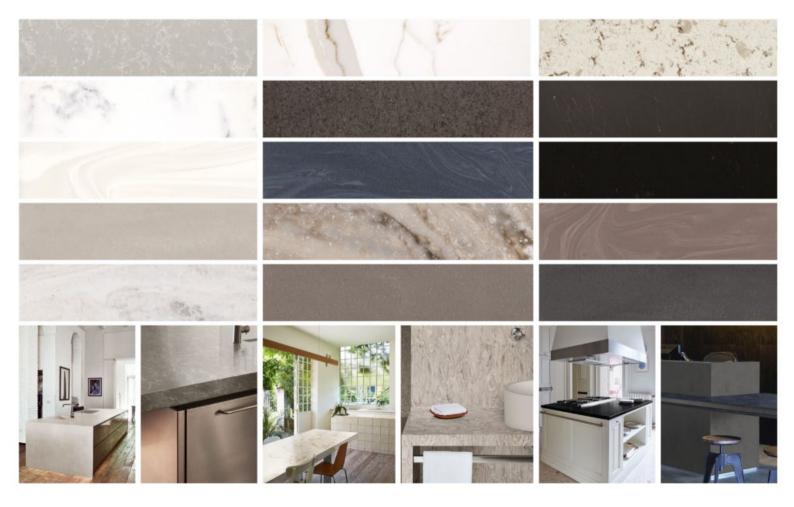

### NCS COLORS: S3060-R S5540-R90B S6030-Y40R S8502-Y S5030-G S3060-Y10R

CORIAN® QUARTZ NEBULA CORIAN® QUARTZ PEARLSTONE CORIAN® QUARTZ CALACATTA NATURA

CORIAN® QUARTZ NÉVÉ

CORIAN® SOLID SURFACE WHITE ONYX

CORIAN® SOLID SURFACE NEUTRAL CONCRETE

CORIAN® SOLID SURFACE SMOKEDRIFT PRIMA

CORIAN® SOLID SURFACE LIMESTONE PRIMA

CORIAN® SOLID SURFACE NEUTRAL CONCRETE CORIAN® QUARTZ NEBULA

CORIAN® SOLID SURFACE DUNE PRIMA

CORIAN® SOLID SURFACE SMOKEDRIFT PRIMA

CORIAN® QUARTZ BLACK QUASAR

CORIAN® SOLID SURFACE CARBON CONCRETE CORIAN® SOLID SURFACE EVENING PRIMA

in Linkedin.com/company/corian-design facebook.com/CorianDesign Instagram.com/CorianDesign