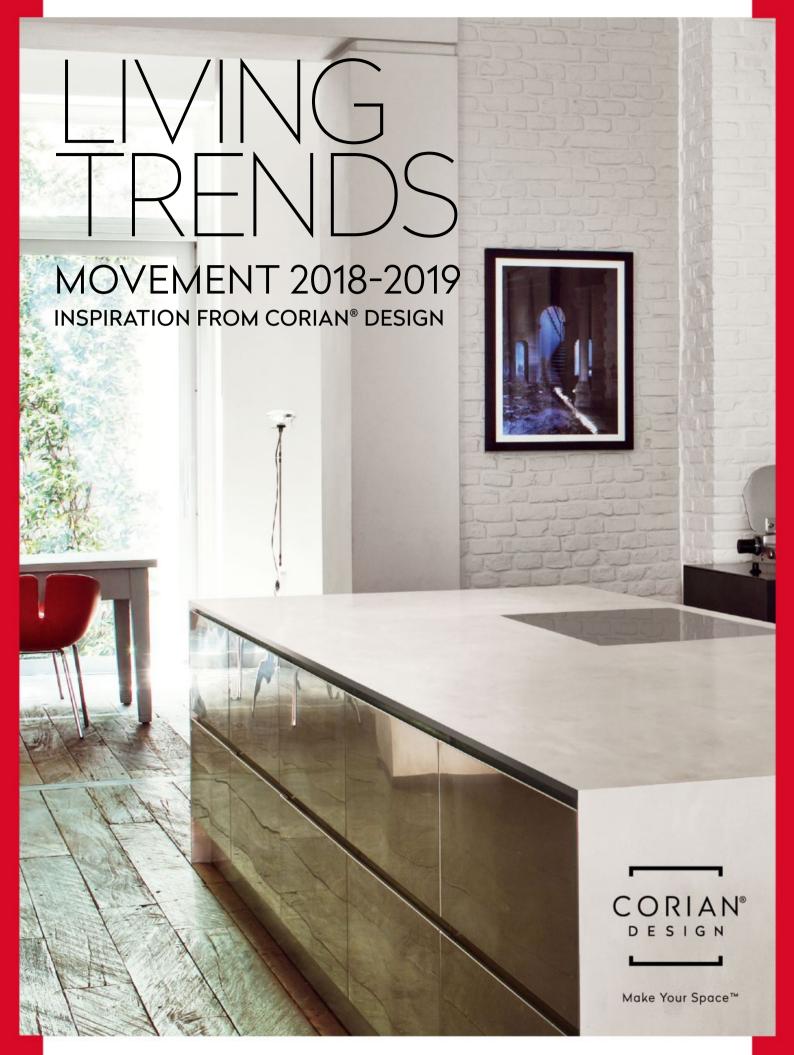

# LOUNGE

THE LOUNGE TREND IS AN ANTIDOTE TO A BUSY LIFE, THE ACTION IS TO TAKE A BREAK, IT IS TIME TO "LOUNGE." UNWIND AND CONSIDER THE MOMENT IN YOUR DAY WHEN YOU RELEASE AND FIND COMFORT IN YOUR ENVIRONMENT. ALL OF THE THINGS THAT BRING A SMILE OF CONTENTMENT. WHAT BRINGS YOU PLEASURE, SURELY RELAXES YOU.

Extend these sublime moments with trend forward aesthetics that create a similar story. Veining that allows your eye to easily follow its course, a subtle texture and sheen that invites you to caress the surface and linger during a quiet moment, muted hues that have depth and lightness, and create a background from which to expand your sense of style.

An array of quiet hues, and sinuous patterns are design elements that connect to the spirit within. The cloudlike appeal of Corian® Solid Surface Nimbus Prima is enhanced with its subtle sheen, and light can dance on the cool colored surface of Corian® Solid Surface Stratus, while Corian® Solid Surface White Onyx offers a soothing monochromatic aesthetic with which to relax.