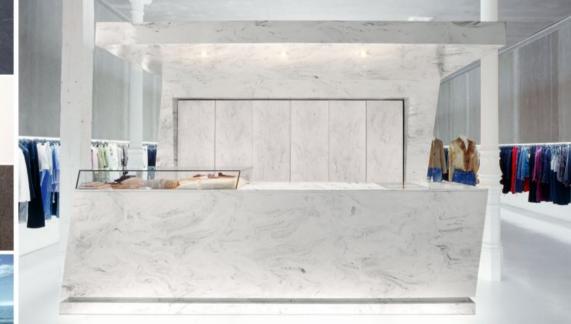

An array of quiet hues, and sinuous patterns are design elements that connect to the spirit within. The cloudlike appeal of Corian® Solid Surface Nimbus Prima is enhanced with its subtle sheen, and light can dance on the cool colored surface of Corian® Solid Surface Stratus, while Corian® Solid Surface White Onyx offers a soothing monochromatic aesthetic with which to relax.

CORIAN® SOLID SURFACE NEUTRAL CONCRETE

> CORIAN® SOLID SURFACE NIMBUS PRIMA

CORIAN® QUARTZ NEBULA

"PRACTICE YOUR YOGA
POSTURE, SIP TEA, AND
MEDITATE. MANIFEST
A CONNECTION WITH
NATURE AND THE
WORLD AROUND
YOU. FEEL THE COOL
EARTH OF GARDEN
SOIL IN YOUR HANDS
AND INHALE THE
FRESHNESS OF THE AIR
AS YOU THRIVE IN YOUR
PERSONAL PARADISE
AND EMBRACE THE
ABILITY TO LOUNGE."