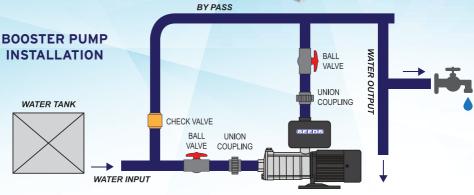

# BOOSTER PUMP

FOR RESIDENTIAL & COMMERCIAL

www.seers.com.my



### RESIDENTIAL

\* Booster Pump







Supporting up to

**SE2-40** 

2m3/hr | 38meter

SE4-40

Supporting up to

frooms

4m³/hr | 38meter



### COMMERCIAL

- \* Inverter Pump
- \* Commercial Pump
- \* Circulation Pump





#### **AF1-SE4-40T**

Supporting up to

15

rooms

4m³/hr | 38meter



#### **AF1-SE4-60T**

Supporting up to

20

rooms

4m³/hr | 55meter



#### **AF1-SE8-40T**

Supporting up to

40 rooms

8m³/hr | 39meter



#### AF1-SE12-50T

Supporting up to

80

rooms

12m<sup>3</sup>/hr | 50meter

#### SE-CVF10-4T



Supporting up to

350



## HOT WATER RECIRCULATION PUMP

- Auto / Manual Mode - Timer Contr<u>ol</u>

4m<sup>3</sup>/hr | 30meter