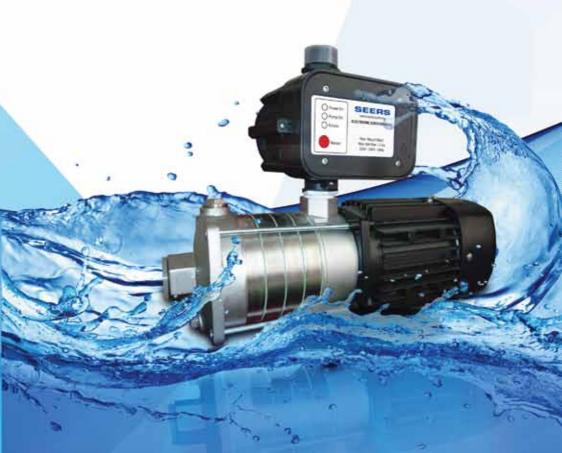

### RESIDENTIAL

\* Booster Pump

Supporting up to

**SE2-40** 

2m3/hr | 38meter

SE4-40

Supporting up to

frooms