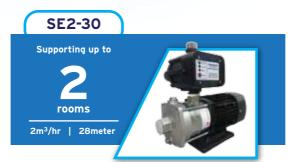

### RESIDENTIAL

\* Booster Pump

Supporting up to

**SE2-40** 

2m3/hr | 38meter

SE4-40

Supporting up to

frooms

4m³/hr | 38meter