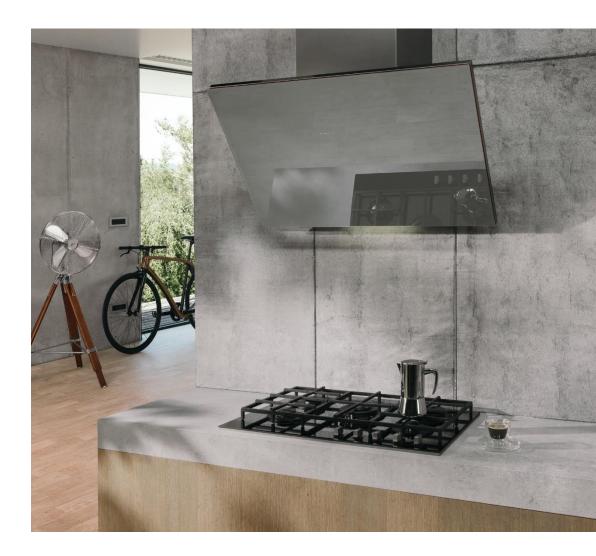

### Design

Minimalistic and clean design Minimalistic handle and buttons Grey high reflective glass with metal effect Unique chrome painted glass ceramic on hobs Reflection of the orange colour in the glass

### HOODS

Model WHI641ST

Model WHI941ST

Model WHT941ST