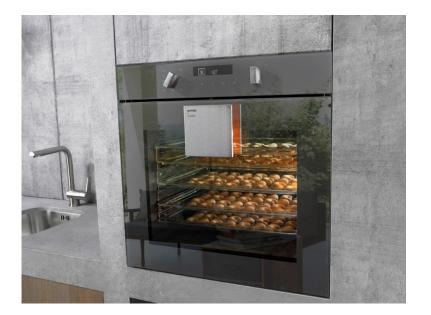

#### BIG SPACE Volume matters

 Capacities range up to 75L in 60cm multifunction ovens and up to 53L in 45cm microwave ovens, which provide up to 15% more internal space than our previous models, while their outside dimensions remain the same.

# Traditional wood-burning style dishes in the modern environment of your home

- Neutral look in all ovens chamber at front
- Keep HomeMade "vault design" at back side.
- Enable hot air to move around freely and the food is heated evenly and from all sides.

#### MULTIFLOW 360° Demand only the perfect results

- MultiFlow 360° guarantees the optimal circulation of heat within the oven.
- Due to smartly positioned ventilation openings on the back wall and the unique round shape, air is spread evenly throughout the oven.