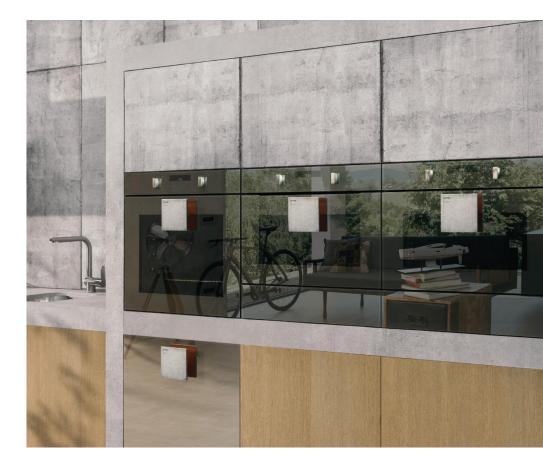

The new line of kitchen appliances Gorenje by Starck follows that philosophy in its unique design language, using highly reflective materials that actually reflect our personality, our home and our lifestyle.

### Design

Minimalistic and clean design Minimalistic handle and buttons Grey high reflective glass with metal effect Unique chrome painted glass ceramic on hobs Reflection of the orange colour in the glass