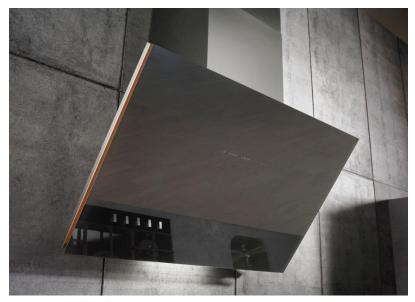

### Design

Minimalistic and clean design Minimalistic handle and buttons Grey high reflective glass with metal effect Unique chrome painted glass ceramic on hobs Reflection of the orange colour in the glass

### HOODS

Model WHI641ST

Model WHI941ST

Model WHT941ST