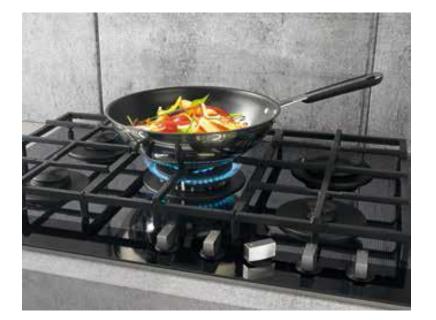

#### WOK BURNER

#### Impress your guests with an eastern touch

- The wok burners reach a high heat very quickly, making Asian style cuisine and meals in big pots easy.
- No matter Yangchow fried rice or Kung Pao chicken, you can easily cook in your European style kitchen now.