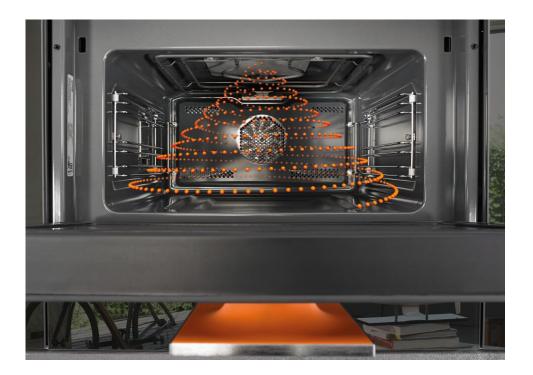

#### MULTIFLOW 360° Demand only the perfect results

- MultiFlow 360° guarantees the optimal circulation of heat within the oven.
- Due to smartly positioned ventilation openings on the back wall and the unique round shape, air is spread evenly throughout the oven.