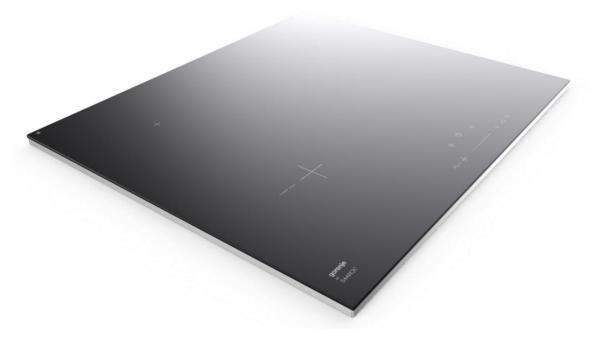

### Design

Minimalistic and clean design Minimalistic handle and buttons Grey high reflective glass with metal effect Unique chrome painted glass ceramic on hobs Reflection of the orange colour in the glass

### LINE UP Glass appliances