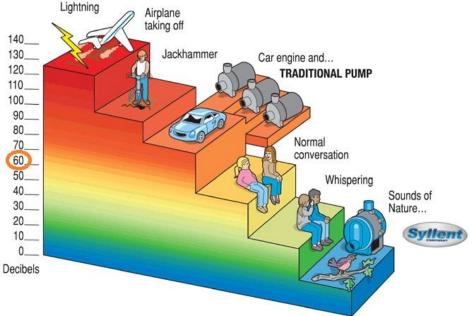

#### **P.A.S. SYSTEM** Listen to only what you want to hear

- The innovative Parametric Air Suction system redirects air extraction from the central part to the outer edges of the hood.
- This approach optimizes energy consumption, reduces noise and makes air extraction considerably efficient.
- Starck line Vertical hoods Noise level at max. speed: 59 dB T-shape hoods Noise level at max. speed: 62 dB Just a little above normal conversation.