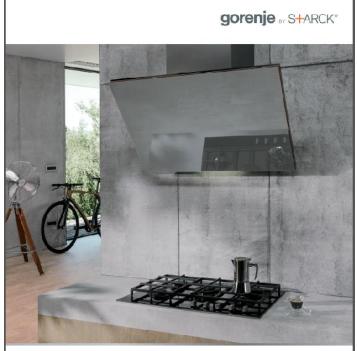

### Design

Minimalistic and clean design Minimalistic handle and buttons Grey high reflective glass with metal effect Unique chrome painted glass ceramic on hobs Reflection of the orange colour in the glass

### LINE UP Glass appliances