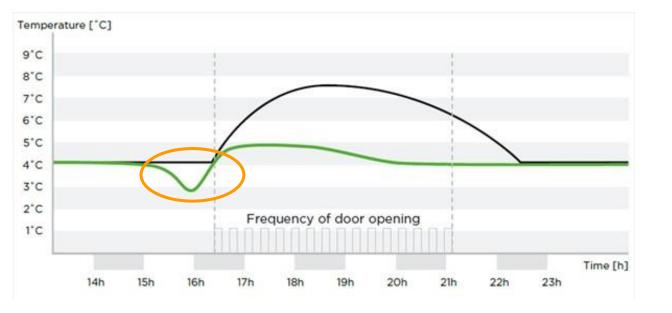

#### ADAPT TECH A refrigerator that reflects your habits

-- LINE OF TEMPERATURE OSCILLATIONS IN A REGULAR REFRIGERATOR -- LINE OF TEMPERATURE OSCILLATIONS IN REFRIGERATOR WITH ADAPTTECH TECHNOLOGY  When the door is opened, the temperature suddenly rises and the food is exposed to a thermal shock which in turn causes it to perish sooner.

- The refrigerator continuously monitors and analyzes the way you use it.
- Thus, it can predict when you will open the fridge door and just before you do, it decreases the temperature by 1 or 2 °C to make sure constant temperature is maintained and that the food stays fresh and full of nutrients.