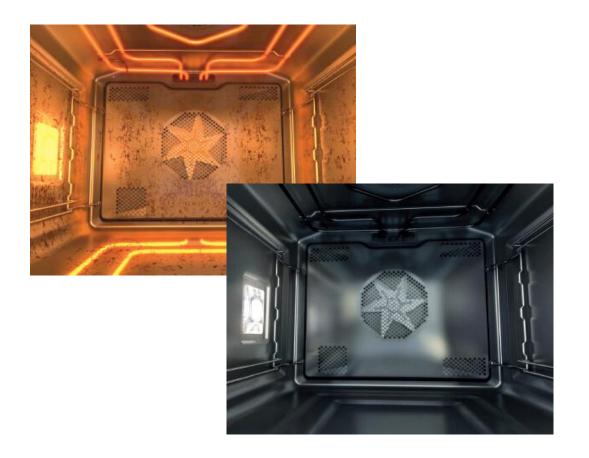

# Traditional wood-burning style dishes in the modern environment of your home

- Neutral look in all ovens chamber at front
- Keep HomeMade "vault design" at back side.
- Enable hot air to move around freely and the food is heated evenly and from all sides.

#### MULTIFLOW 360° Demand only the perfect results

- MultiFlow 360° guarantees the optimal circulation of heat within the oven.
- Due to smartly positioned ventilation openings on the back wall and the unique round shape, air is spread evenly throughout the oven.