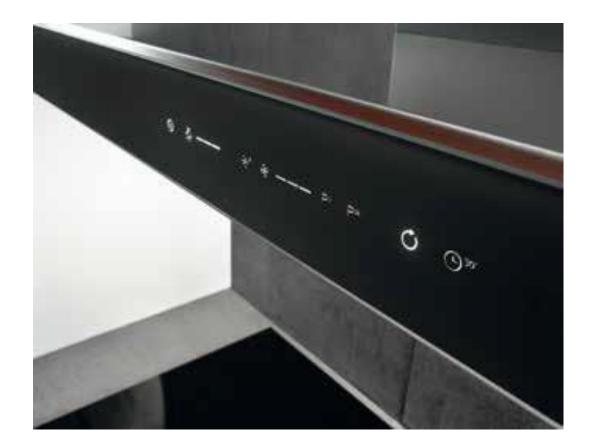

#### **SLIDER TOUCH** Everything is under your control

 A special innovative slider enables easy and instant changes between different power levels and lighting intensities.