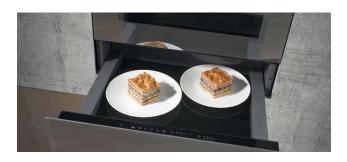

### STAY WARM & WARM PLATE & YOGHURT

Multifunction drawer

- Keeps food at a constant temperature of 70°C until the time is right to serve the meal.
- The food retains its original flavor and temperature until it is served.

- Prevent the loss of flavor and ensure that food tastes every bit as good as it should: from soups to pastas and steamed vegetables.
- Keep your crockery at precisely the right temperature anywhere between 30 and 80°C.
- Automatic temperature and time settings provide optimal conditions that create homemade yoghurt in around 4 hours.