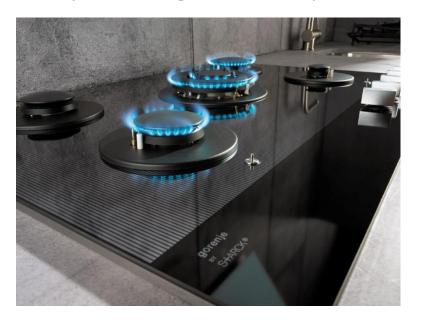

#### HIGH EFFICIENCY BURNER Demand the highest efficiency

- Significantly improved gas burners provide up to 10% more efficient gas consumption.
- Better heat distribution over the whole surface of the pan base.
- The flame is directed to the base of the pan by the precision engineered flame ports.

#### WOK BURNER

#### Impress your guests with an eastern touch

- The wok burners reach a high heat very quickly, making Asian style cuisine and meals in big pots easy.
- No matter Yangchow fried rice or Kung Pao chicken, you can easily cook in your European style kitchen now.