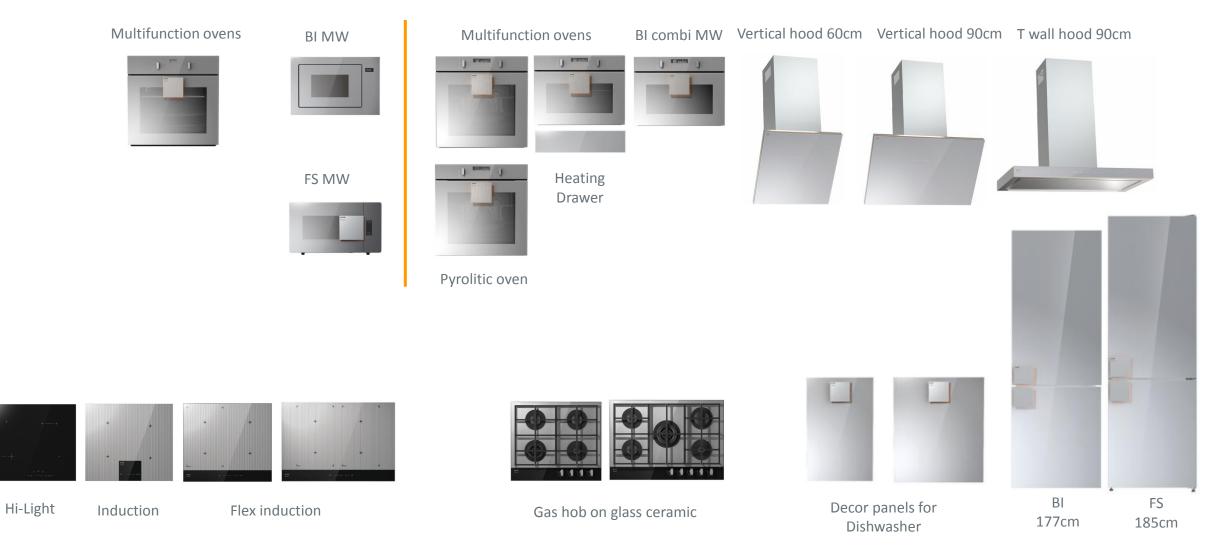

### **OVENS/DRAWERS**

#### BIG SPACE Volume matters

 Capacities range up to 75L in 60cm multifunction ovens and up to 53L in 45cm microwave ovens, which provide up to 15% more internal space than our previous models, while their outside dimensions remain the same.

### HOBS

Model IS634ST

Model IS655ST

Model IS756ST

Model ECS693ST

Model GCW641ST

Model GCW751ST

### HOODS

Model WHI641ST

Model WHI941ST

Model WHT941ST

# **DÉCOR PANELS**

Model DFD70SST

Model DFD70ST