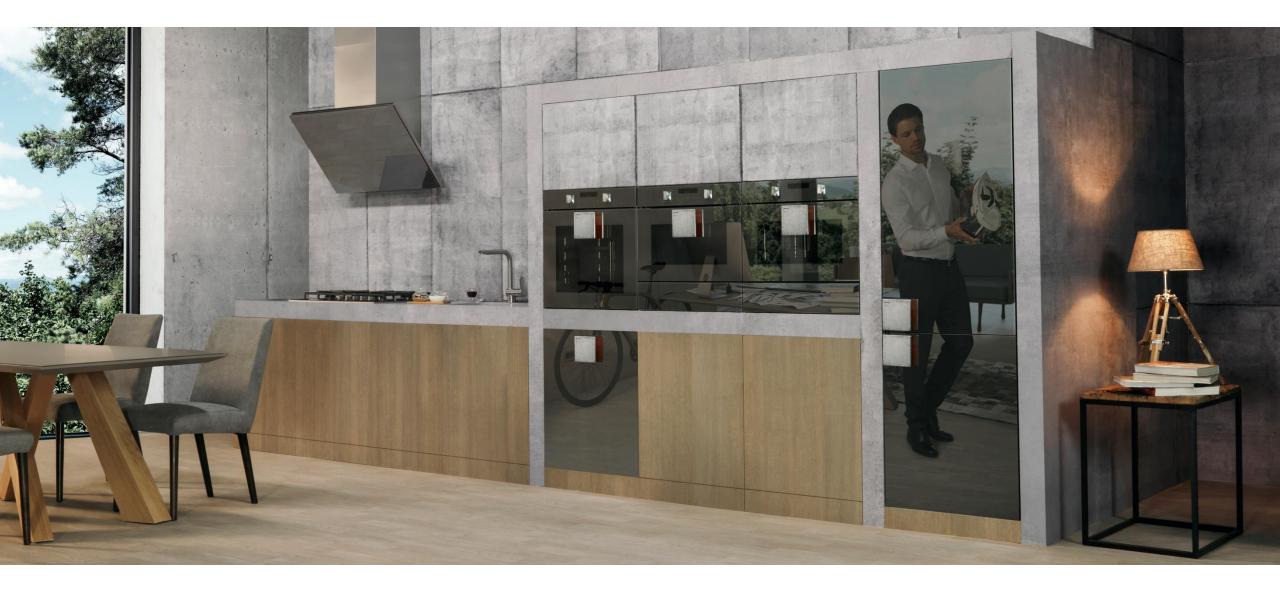

The new line of kitchen appliances Gorenje by Starck follows that philosophy in its unique design language, using highly reflective materials that actually reflect our personality, our home and our lifestyle.

### Design

Minimalistic and clean design Minimalistic handle and buttons Grey high reflective glass with metal effect Unique chrome painted glass ceramic on hobs Reflection of the orange colour in the glass

### LINE UP Glass appliances