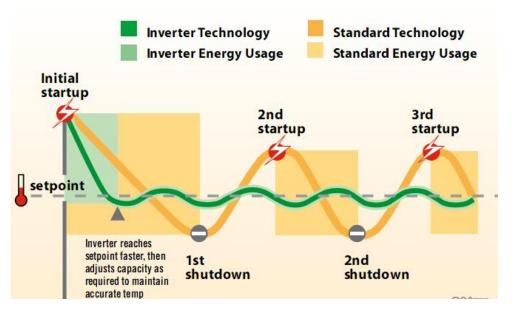

#### **INVERTER TECHNOLOGY\*** Gentle treatment for tastier food

- Because of Inverter technology the energy is evenly distributed instead of pulsating.
- As a result, the food retains its initial structure, including its vitamins, minerals and fibers.
- Energy efficiency

#### ADAPT TECH A refrigerator that reflects your habits

-- LINE OF TEMPERATURE OSCILLATIONS IN A REGULAR REFRIGERATOR -- LINE OF TEMPERATURE OSCILLATIONS IN REFRIGERATOR WITH ADAPTTECH TECHNOLOGY  When the door is opened, the temperature suddenly rises and the food is exposed to a thermal shock which in turn causes it to perish sooner.

- The refrigerator continuously monitors and analyzes the way you use it.
- Thus, it can predict when you will open the fridge door and just before you do, it decreases the temperature by 1 or 2 °C to make sure constant temperature is maintained and that the food stays fresh and full of nutrients.