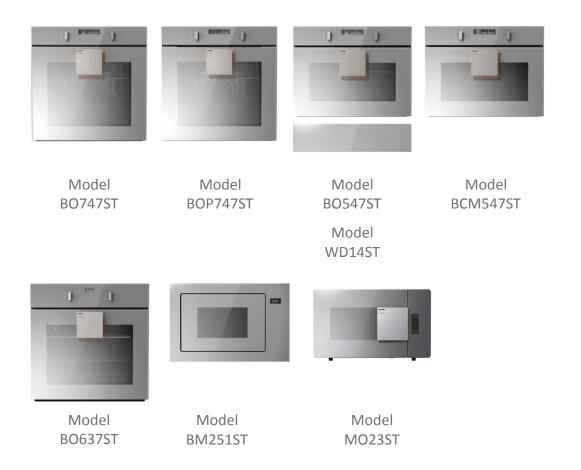

### LINE UP Glass appliances

### **OVENS/DRAWERS**

### HOBS

Model IS634ST

Model IS655ST

Model IS756ST

Model ECS693ST

Model GCW641ST

Model GCW751ST

### HOODS

Model WHI641ST

Model WHI941ST

Model WHT941ST

# **DÉCOR PANELS**

Model DFD70SST

Model DFD70ST