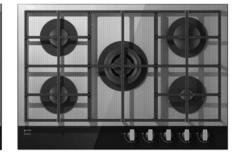

### HOBS

Model IS634ST

Model IS655ST

Model IS756ST

Model ECS693ST

Model GCW641ST

Model GCW751ST

#### HIGH EFFICIENCY BURNER Demand the highest efficiency

- Significantly improved gas burners provide up to 10% more efficient gas consumption.
- Better heat distribution over the whole surface of the pan base.
- The flame is directed to the base of the pan by the precision engineered flame ports.

#### WOK BURNER

#### Impress your guests with an eastern touch

- The wok burners reach a high heat very quickly, making Asian style cuisine and meals in big pots easy.
- No matter Yangchow fried rice or Kung Pao chicken, you can easily cook in your European style kitchen now.