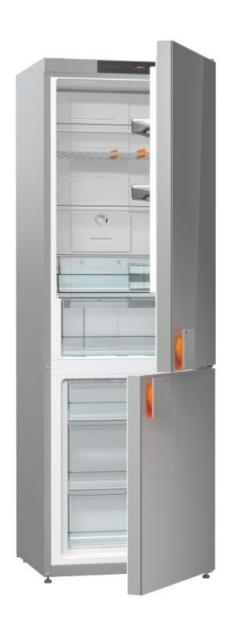

The new line of kitchen appliances Gorenje by Starck follows that philosophy in its unique design language, using highly reflective materials that actually reflect our personality, our home and our lifestyle.

### Design

Minimalistic and clean design Minimalistic handle and buttons Grey high reflective glass with metal effect Unique chrome painted glass ceramic on hobs Reflection of the orange colour in the glass

### COOLING

### S+ARCK<sup>®</sup>

#### ION AIR WITH MULTIFLOW 360° Every shelf should be the best shelf

- Emulates the natural process of ionization to keep the food fresh longer: negative ions can prevent growth of bacteria and erase bad odors.
- The MultiFlow 360° ventilation system evenly distributes the cold air through 14 ventilation slots to maintain constant temperature on every shelf.
- Ionizer also can be switched off.