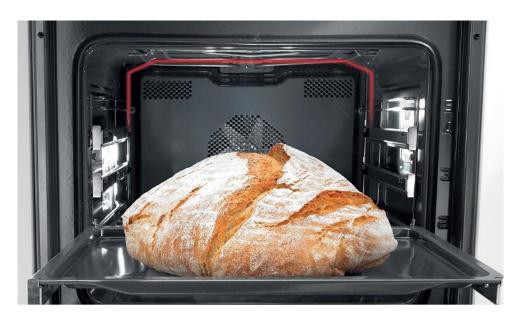

#### **SILVER MATTE** Ultra resistant, ultra smooth coating

- 100% controlling process and with robot spraying of powder enamel
- Highly resistant material that can stand extreme heats and Pyrolytic cleaning at 500 degrees.
- The new non-stick enamel coating prevents fat from adhering to the surface of the oven or the tray, which in turn makes cleaning a piece of cake.
- The triple coating of the interior decrease scratches on the surface of tray and oven.
- Optimal and homogeneous thickness of vitreous enamel without any defects.

#### **PYROLITIC CLEANING\*** Premium self-cleaning function

- Pyrolytic cleaning is the most efficient and advanced way to clean the oven.
- The high cleaning temperature (up to 500°C) leaves the oven completely clean, without any spot of grease or any leftovers.
- At the end, only the residue is left to be wiped away.
- Duration options are 90min, 120min and 150min.