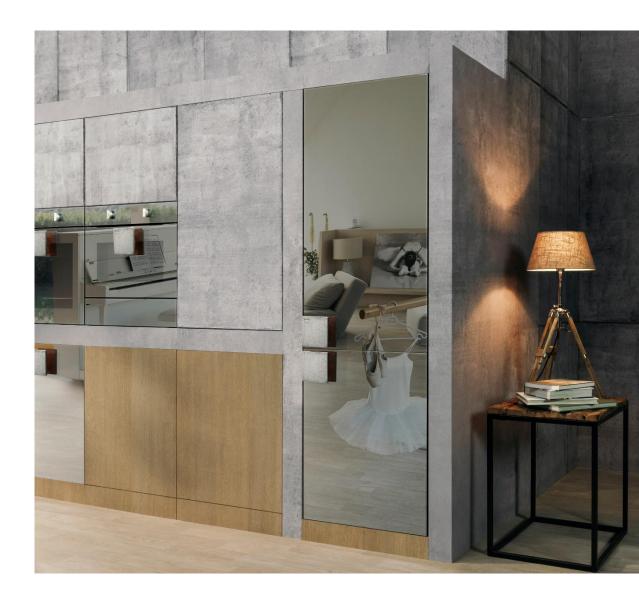

The new line of kitchen appliances Gorenje by Starck follows that philosophy in its unique design language, using highly reflective materials that actually reflect our personality, our home and our lifestyle.

### Design

Minimalistic and clean design Minimalistic handle and buttons Grey high reflective glass with metal effect Unique chrome painted glass ceramic on hobs Reflection of the orange colour in the glass

### LINE UP Glass appliances