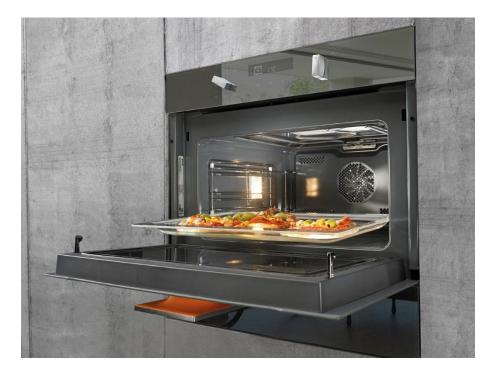

The new line of kitchen appliances Gorenje by Starck follows that philosophy in its unique design language, using highly reflective materials that actually reflect our personality, our home and our lifestyle.

### Design

Minimalistic and clean design Minimalistic handle and buttons Grey high reflective glass with metal effect Unique chrome painted glass ceramic on hobs Reflection of the orange colour in the glass