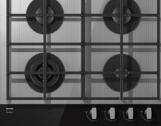

### HOBS

Model IS634ST

Model IS655ST

Model IS756ST

Model ECS693ST

Model GCW641ST

Model GCW751ST

#### HIGH EFFICIENCY BURNER Demand the highest efficiency

- Significantly improved gas burners provide up to 10% more efficient gas consumption.
- Better heat distribution over the whole surface of the pan base.
- The flame is directed to the base of the pan by the precision engineered flame ports.

#### WOK BURNER

#### Impress your guests with an eastern touch

- The wok burners reach a high heat very quickly, making Asian style cuisine and meals in big pots easy.
- No matter Yangchow fried rice or Kung Pao chicken, you can easily cook in your European style kitchen now.