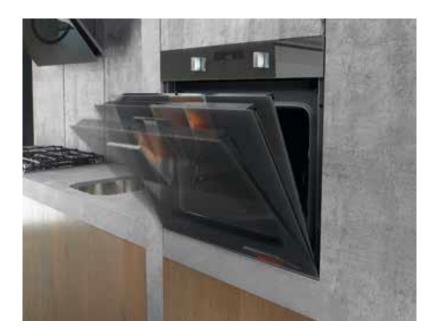

#### GENTLE CLOSE Smooth and silent

- Only a soft touch is needed to close the oven door smoothly, without any noise.
- Roboust and long lasting over 20,000 openings

ULTRA COOL DOOR\* No burning at all

 Triple glazed door with two reflective layer: temperature less than 35 °C.