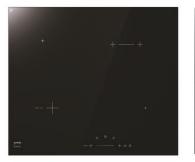

### HOBS

Model IS634ST

Model IS655ST

Model IS756ST

Model ECS693ST

Model GCW641ST

Model GCW751ST

#### **XPAND ZONE** When you expect a lot of guests

- The cooking zones on the left or right side of the hob can be combined into one extra-large cooking zone that can easily cook food like big fish.
- Space for larger cookware, or space for several smaller pots or pans.

#### **POWER BOOST** When time is your most precious value

- PowerBoost provides extreme heat intensity to the pot and significantly cuts waiting time.
- It takes just 5.7 minutes to boil 2L of water, which is extremely time-efficient.

#### **POWER ZONE** Cook fast but efficient

 Starck hilight hob is also equipped with the boosting power 3kW cooking element, allowing you to cook much faster while using less power.