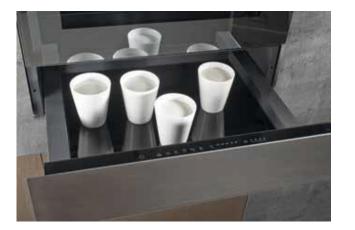

### STAY WARM & WARM PLATE & YOGHURT

Multifunction drawer

- Keeps food at a constant temperature of 70°C until the time is right to serve the meal.
- The food retains its original flavor and temperature until it is served.

- Prevent the loss of flavor and ensure that food tastes every bit as good as it should: from soups to pastas and steamed vegetables.
- Keep your crockery at precisely the right temperature anywhere between 30 and 80°C.
- Automatic temperature and time settings provide optimal conditions that create homemade yoghurt in around 4 hours.