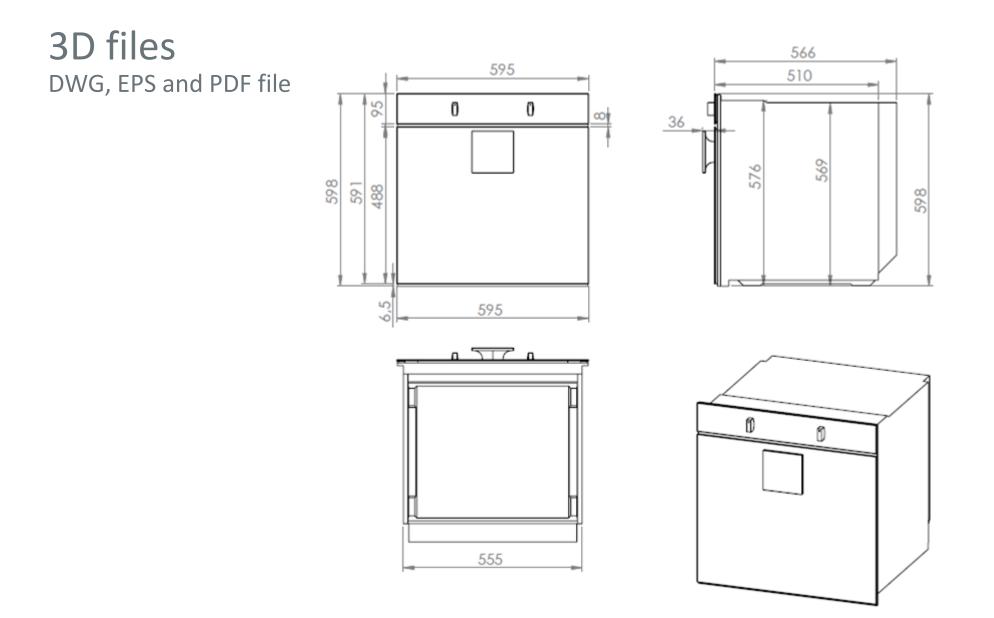

#### BIG SPACE Volume matters

 Capacities range up to 75L in 60cm multifunction ovens and up to 53L in 45cm microwave ovens, which provide up to 15% more internal space than our previous models, while their outside dimensions remain the same.