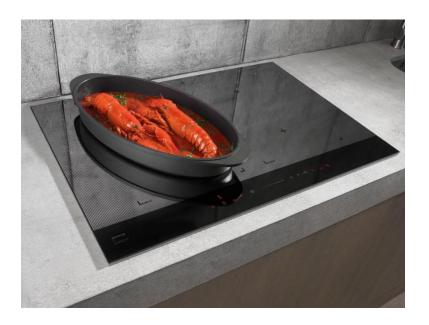

### HOBS

Model IS634ST

Model IS655ST

Model IS756ST

Model ECS693ST

Model GCW641ST

Model GCW751ST

#### **XPAND ZONE** When you expect a lot of guests

- The cooking zones on the left or right side of the hob can be combined into one extra-large cooking zone that can easily cook food like big fish.
- Space for larger cookware, or space for several smaller pots or pans.