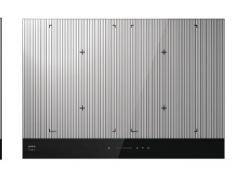

### HOBS

Model IS634ST

Model IS655ST

Model IS756ST

Model ECS693ST

Model GCW641ST

Model GCW751ST

#### **XPAND ZONE** When you expect a lot of guests

- The cooking zones on the left or right side of the hob can be combined into one extra-large cooking zone that can easily cook food like big fish.
- Space for larger cookware, or space for several smaller pots or pans.

#### **POWER BOOST** When time is your most precious value

- PowerBoost provides extreme heat intensity to the pot and significantly cuts waiting time.
- It takes just 5.7 minutes to boil 2L of water, which is extremely time-efficient.

#### **POWER ZONE** Cook fast but efficient

 Starck hilight hob is also equipped with the boosting power 3kW cooking element, allowing you to cook much faster while using less power.