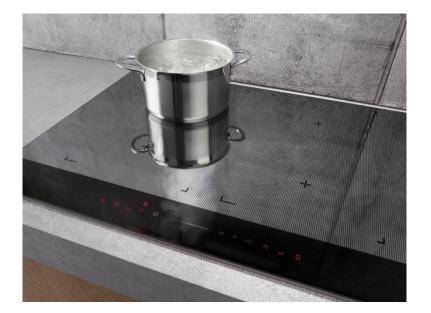

#### **POWER BOOST** When time is your most precious value

- PowerBoost provides extreme heat intensity to the pot and significantly cuts waiting time.
- It takes just 5.7 minutes to boil 2L of water, which is extremely time-efficient.