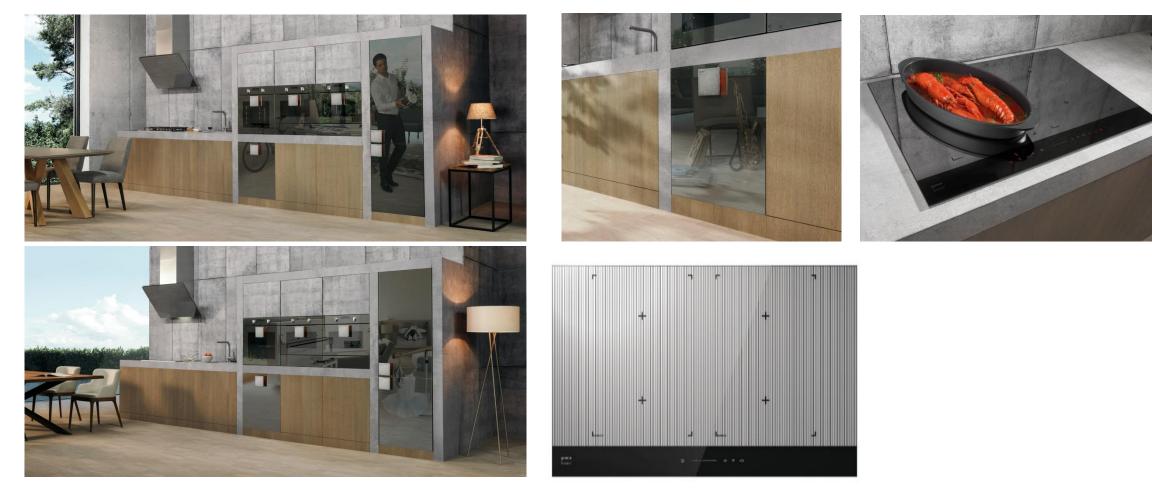

The new line of kitchen appliances Gorenje by Starck follows that philosophy in its unique design language, using highly reflective materials that actually reflect our personality, our home and our lifestyle.

### Design

Minimalistic and clean design Minimalistic handle and buttons Grey high reflective glass with metal effect Unique chrome painted glass ceramic on hobs Reflection of the orange colour in the glass

### LINE UP Glass appliances

### HOBS

Model IS634ST

Model IS655ST

Model IS756ST

Model ECS693ST

Model GCW641ST

Model GCW751ST

#### **XPAND ZONE** When you expect a lot of guests

- The cooking zones on the left or right side of the hob can be combined into one extra-large cooking zone that can easily cook food like big fish.
- Space for larger cookware, or space for several smaller pots or pans.

#### **POWER BOOST** When time is your most precious value

- PowerBoost provides extreme heat intensity to the pot and significantly cuts waiting time.
- It takes just 5.7 minutes to boil 2L of water, which is extremely time-efficient.

#### HIGH EFFICIENCY BURNER Demand the highest efficiency

- Significantly improved gas burners provide up to 10% more efficient gas consumption.
- Better heat distribution over the whole surface of the pan base.
- The flame is directed to the base of the pan by the precision engineered flame ports.

#### **POWER ZONE** Cook fast but efficient

 Starck hilight hob is also equipped with the boosting power 3kW cooking element, allowing you to cook much faster while using less power.

### HOODS

Model WHI641ST

Model WHI941ST

Model WHT941ST