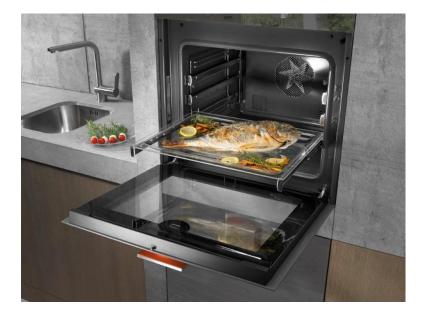

#### BIG SPACE Volume matters

 Capacities range up to 75L in 60cm multifunction ovens and up to 53L in 45cm microwave ovens, which provide up to 15% more internal space than our previous models, while their outside dimensions remain the same.

# Traditional wood-burning style dishes in the modern environment of your home

- Neutral look in all ovens chamber at front
- Keep HomeMade "vault design" at back side.
- Enable hot air to move around freely and the food is heated evenly and from all sides.

#### MULTIFLOW 360° Demand only the perfect results

- MultiFlow 360° guarantees the optimal circulation of heat within the oven.
- Due to smartly positioned ventilation openings on the back wall and the unique round shape, air is spread evenly throughout the oven.