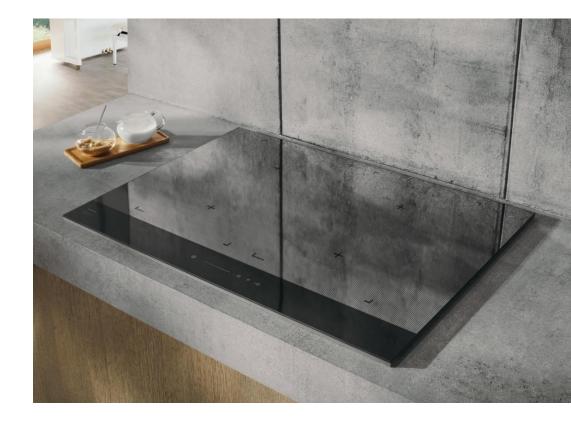

### Design

Minimalistic and clean design Minimalistic handle and buttons Grey high reflective glass with metal effect Unique chrome painted glass ceramic on hobs Reflection of the orange colour in the glass

### LINE UP Glass appliances