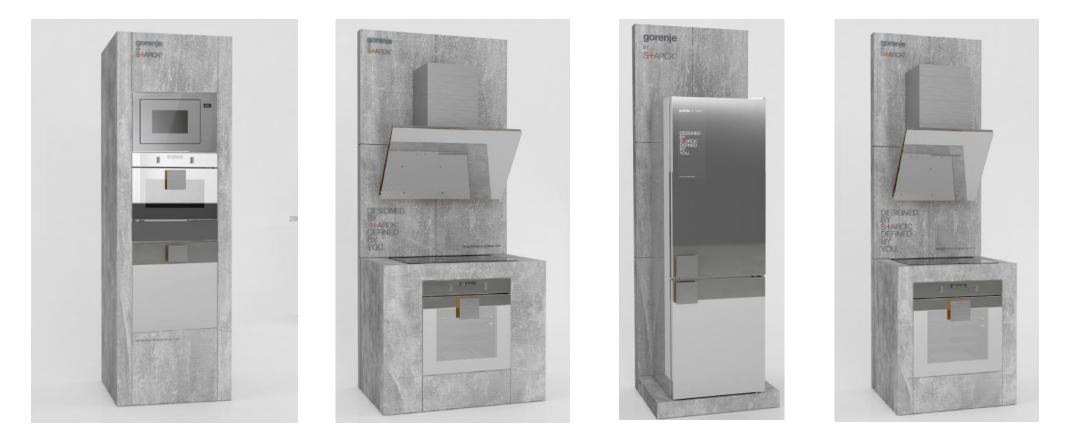

### LINE UP Glass appliances

### **OVENS/DRAWERS**

### HOBS

Model IS634ST

Model IS655ST

Model IS756ST

Model ECS693ST

Model GCW641ST

Model GCW751ST

### HOODS

Model WHI641ST

Model WHI941ST

Model WHT941ST

### COOLING

# **DÉCOR PANELS**

Model DFD70SST

Model DFD70ST